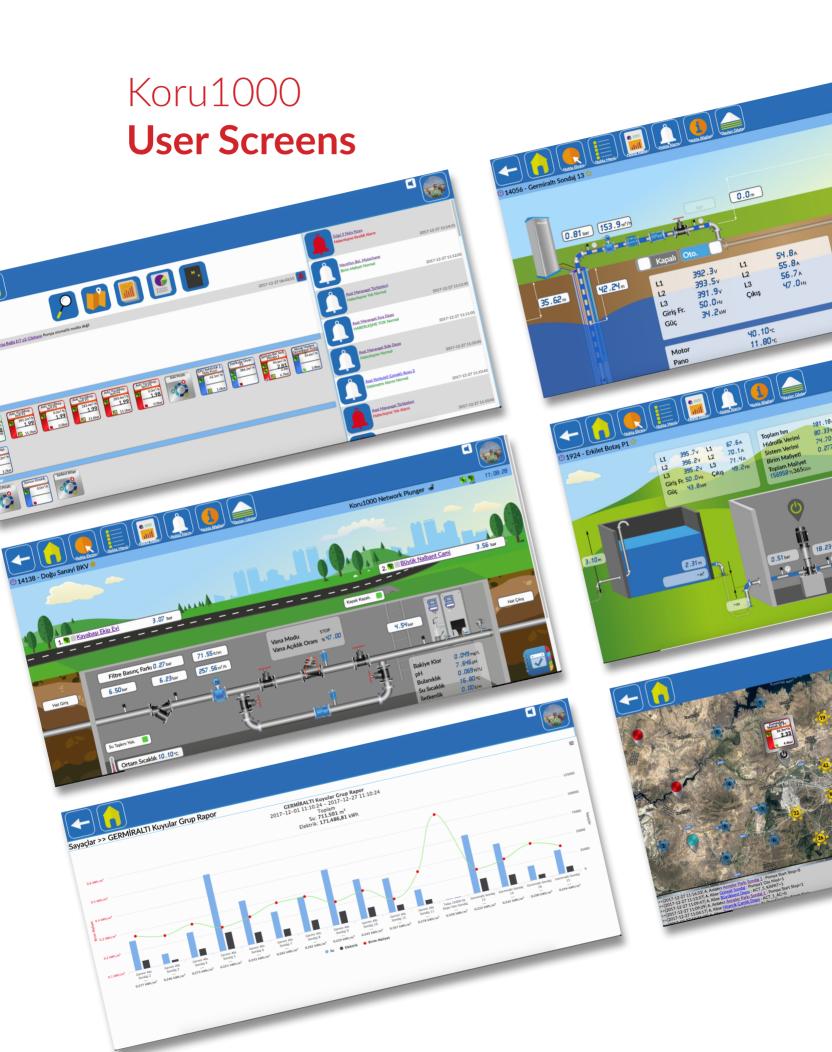

Koru1000 offers simple solutions with user friendly screens for these complex processes.

korubin.com

Koru1000 Riser Plus V4 S

Su Sayacı 2055666 ni Elektrik Sayacı 1109006 na Çalışma Sayacı 847.

Mator 53 30 Y Pano 16.80 Y

#### Koru1000 **Features**

- Pump efficiency analysis
- Groundwater level control
- Cost analysis
- User-independent autonomous operation
- Water production/consumption capacity analysis
- Adaptive motor speed to water flow, water level, water pressure and consumed power
- Real-time dataflow
- Advanced data logging
- Remote control
- Easy use
- Simple interface
- Graphical visualization of historical data

The system can be operated **manually** or **automatically** due to the users' parameters.

Tores

The interface offers unique images for borehole wells, water supply stations (riser pumps) and water storage houses. Therefore, the stations can be distinguished and **managed easily**. All the operations made by users are archived in system database.