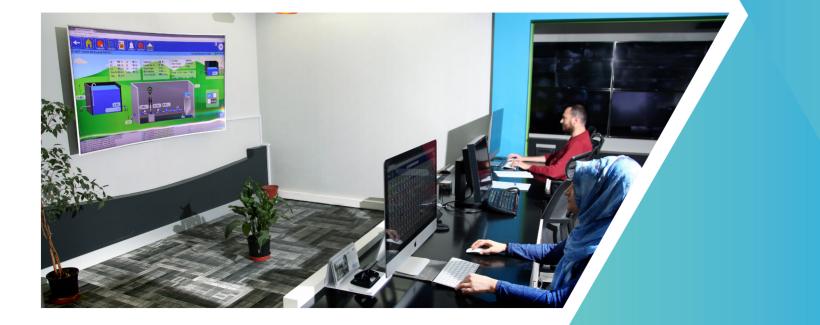

#### How to use Koru1000?

Koru1000 can be used at all electronic devices like **computers**, **tablets**, and **smart phones.** 

It has accessibility to the required station by means of logging in at different devices at the same time.

The system can be operated **manually** or **automatically** due to the users' parameters.

Tores

The interface offers unique images for borehole wells, water supply stations (riser pumps) and water storage houses. Therefore, the stations can be distinguished and **managed easily**. All the operations made by users are archived in system database.