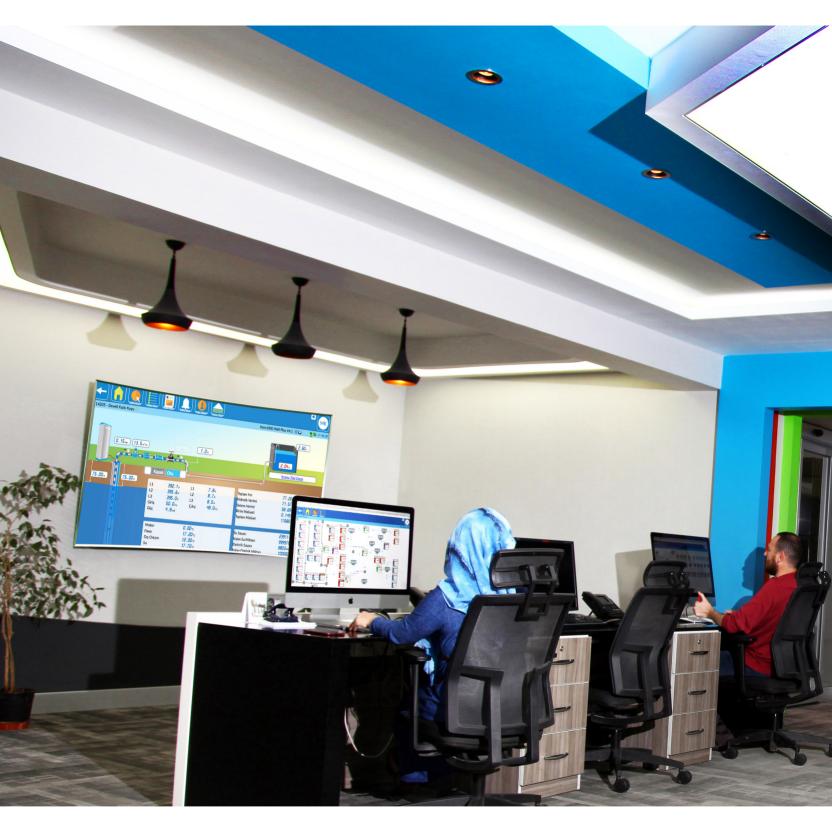

#### How to use Koru1000?

Koru1000 can be used at all electronic devices like **computers**, **tablets**, and **smart phones.** 

It has accessibility to the required station by means of logging in at different devices at the same time.

The system can be operated **manually** or **automatically** due to the users' parameters.

Tores

The interface offers unique images for borehole wells, water supply stations (riser pumps) and water storage houses. Therefore, the stations can be distinguished and **managed easily**. All the operations made by users are archived in system database.