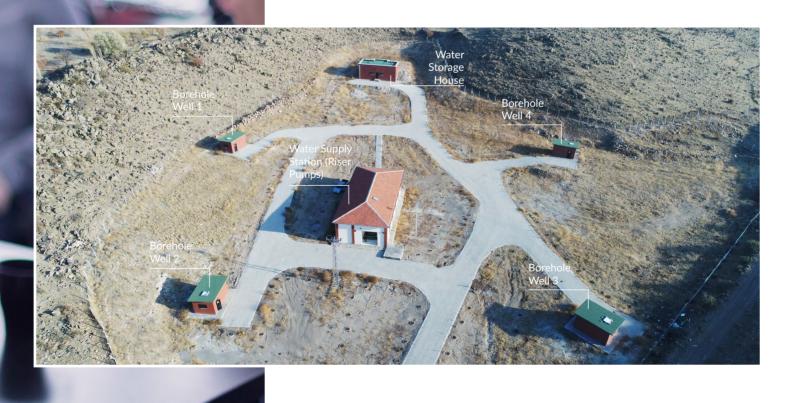

#### Koru1000 **Area of Use**

- Borehole Wells
- Water Supply Stations (Riser Pumps)
- Water Storage Houses
- Chlorination Plants
- Waste Water Plants
- Pressure Control Rooms

Koru1000 carries smartly on the duties of drinkable water production and distribution, evacuation of channel water from drains, agricultural irrigation, dewatering mines and water use in industrial processes.

The system can be operated **manually** or **automatically** due to the users' parameters.

Tores

The interface offers unique images for borehole wells, water supply stations (riser pumps) and water storage houses. Therefore, the stations can be distinguished and **managed easily**. All the operations made by users are archived in system database.