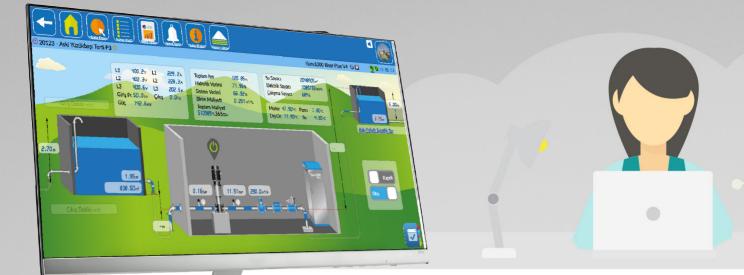

Koru1000 offers simple solutions with user friendly screens for these complex processes.

korubin.com

Koru1000 Riser Plus V4 S

Su Sayacı 2055666 ni Elektrik Sayacı 1109006 na Çalışma Sayacı 847.

Mator 53 30 Y Pano 16.80 Y

"You can not manage if you can not measure"

How Koru1000 Water Management System Works?

- Understandable and easy to use interface design
- Authorized stations like borehole wells, water supply stations (riser pumps) and water storage houses can be monitored and managed.
- The parameters to provide efficient operation are determined automatically by the system.
- The instant data gathered from the field are recorded on the cloud system.

The system can be operated **manually** or **automatically** due to the users' parameters.

Tores

The interface offers unique images for borehole wells, water supply stations (riser pumps) and water storage houses. Therefore, the stations can be distinguished and **managed easily**. All the operations made by users are archived in system database.