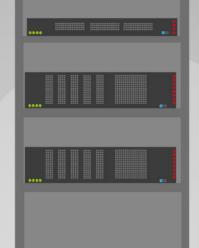

#### Koru1000 **Field Devices**

Koru1000 control devices can widen modularly. It has analog/ digital & input/output modules for different sensors, actuators and drivers. Koru1000 devices use high speed industrial GSM router to maintain central server communication.

#### Koru1000 Data Center

- Redundant Internet Infrastructure (Metro Internet, Satellite, 4.5G)
- Redundant power supply (UPS) and electric generator infrastructure
- Redundant Firewall and Switches
- Redundant Web, OPC and Database Servers
- High Security Measures
- Disaster Recovery Server