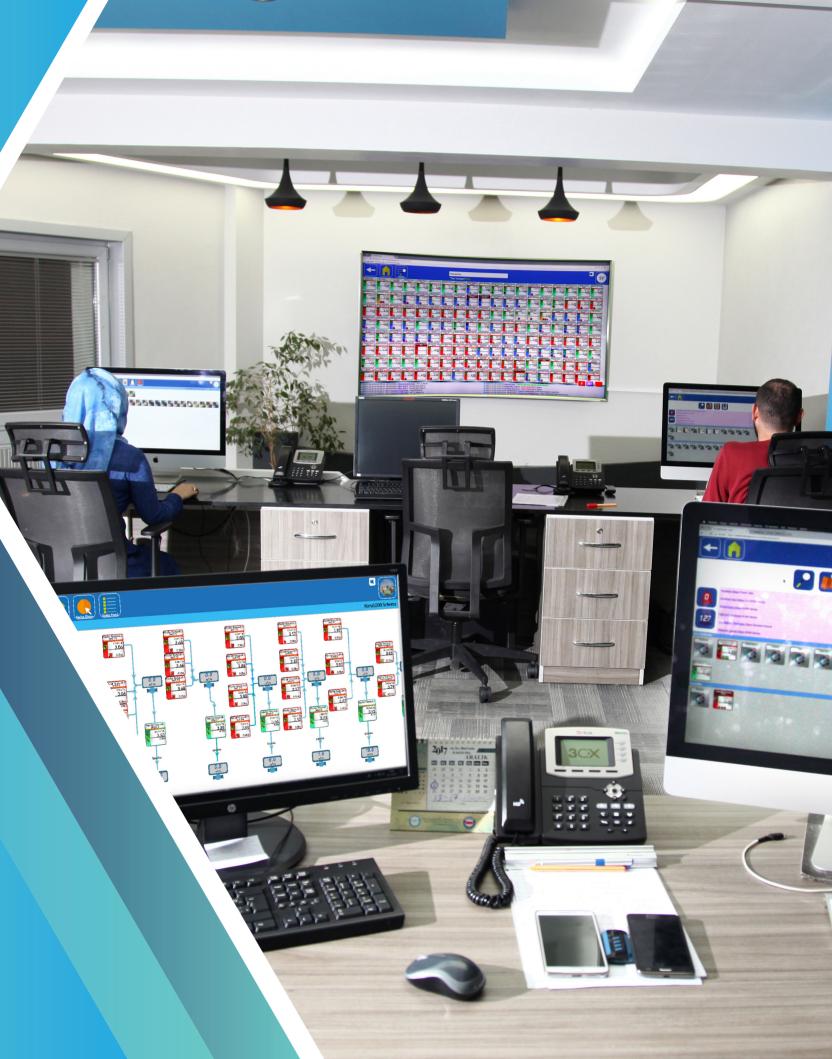

#### How to use Koru1000?

Koru1000 can be used at all electronic devices like **computers**, **tablets**, and **smart phones.** 

It has accessibility to the required station by means of logging in at different devices at the same time.

The system can be operated **manually** or **automatically** due to the users' parameters.

Tores

The interface offers unique images for borehole wells, water supply stations (riser pumps) and water storage houses. Therefore, the stations can be distinguished and **managed easily**. All the operations made by users are archived in system database.