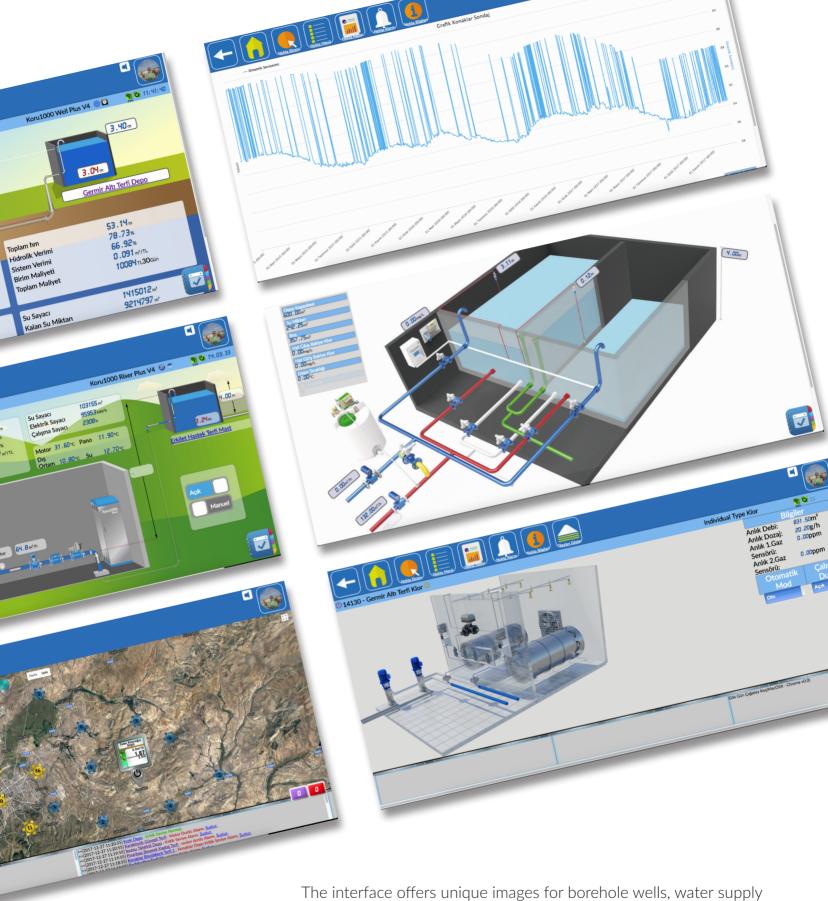

#### Koru1000 **Area of Use**

- Borehole Wells
- Water Supply Stations (Riser Pumps)
- Water Storage Houses
- Chlorination Plants
- Waste Water Plants
- Pressure Control Rooms

Koru1000 carries smartly on the duties of drinkable water production and distribution, evacuation of channel water from drains, agricultural irrigation, dewatering mines and water use in industrial processes.

## What measured in the field?

Koru1000, measures the ambient temperature, motor temperature, water flow rate, hydrostatic pressure, water pressure, underground water level, consumed energy and produced water in order to analyze for increasing savings and efficiency. By means of dynamic driver speed control; the system runs at its best efficiency in variable circumstances.

The system can be operated **manually** or **automatically** due to the users' parameters.

Tores

The interface offers unique images for borehole wells, water supply stations (riser pumps) and water storage houses. Therefore, the stations can be distinguished and **managed easily**. All the operations made by users are archived in system database.