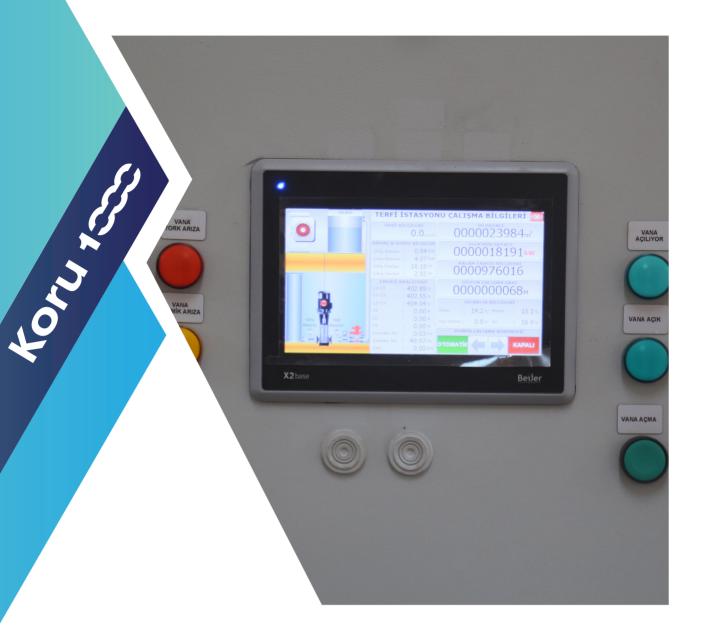

#### Koru1000 **Field Devices**

Koru1000 control devices can widen modularly. It has analog/ digital & input/output modules for different sensors, actuators and drivers. Koru1000 devices use high speed industrial GSM router to maintain central server communication.

## What measured in the field?

Koru1000, measures the ambient temperature, motor temperature, water flow rate, hydrostatic pressure, water pressure, underground water level, consumed energy and produced water in order to analyze for increasing savings and efficiency. By means of dynamic driver speed control; the system runs at its best efficiency in variable circumstances.