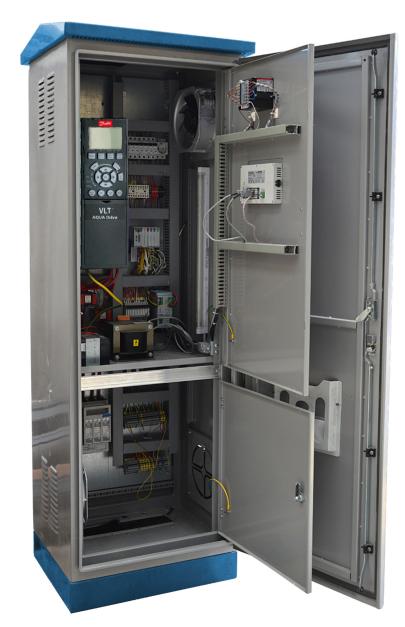

#### Koru1000 **Field Devices**

Koru1000 control devices can widen modularly. It has analog/ digital & input/output modules for different sensors, actuators and drivers. Koru1000 devices use high speed industrial GSM router to maintain central server communication.

## What measured in the field?

Koru1000, measures the ambient temperature, motor temperature, water flow rate, hydrostatic pressure, water pressure, underground water level, consumed energy and produced water in order to analyze for increasing savings and efficiency. By means of dynamic driver speed control; the system runs at its best efficiency in variable circumstances.