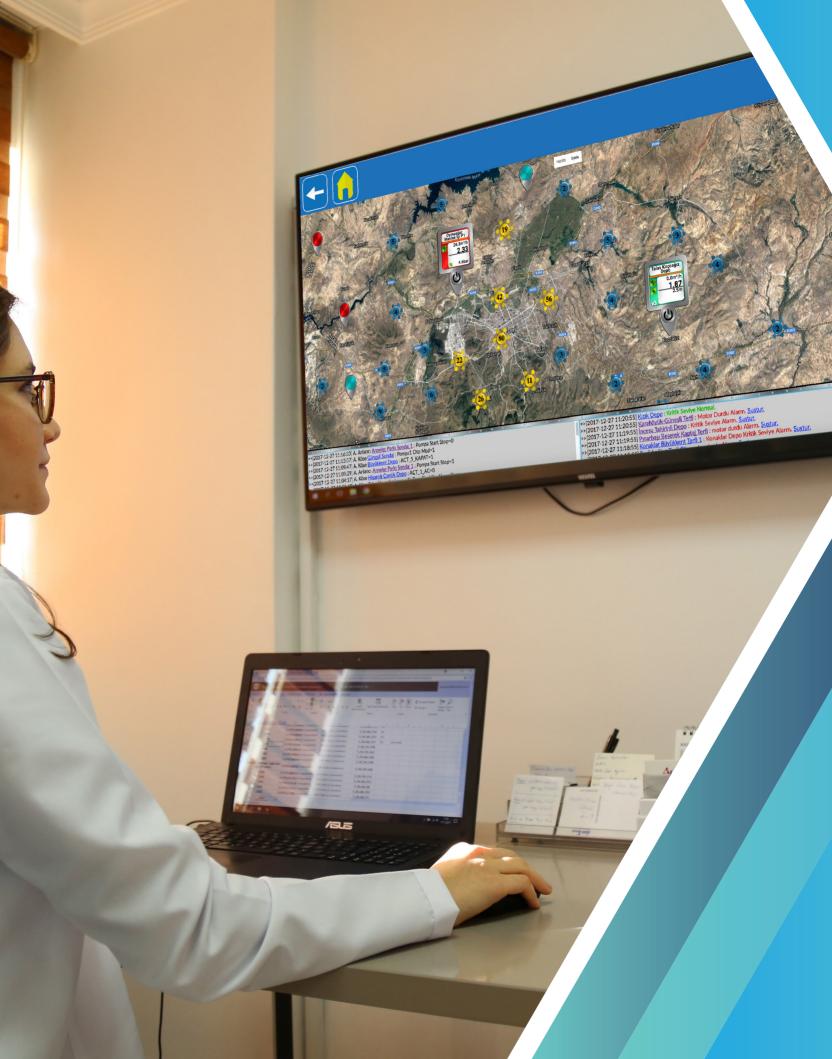

"You can not manage if you can not measure"

How Koru1000 Water Management System Works?

- Understandable and easy to use interface design
- Authorized stations like borehole wells, water supply stations (riser pumps) and water storage houses can be monitored and managed.
- The parameters to provide efficient operation are determined automatically by the system.
- The instant data gathered from the field are recorded on the cloud system.

#### How to use Koru1000?

Koru1000 can be used at all electronic devices like **computers**, **tablets**, and **smart phones.** 

It has accessibility to the required station by means of logging in at different devices at the same time.

The system can be operated **manually** or **automatically** due to the users' parameters.

Tores

The interface offers unique images for borehole wells, water supply stations (riser pumps) and water storage houses. Therefore, the stations can be distinguished and **managed easily**. All the operations made by users are archived in system database.